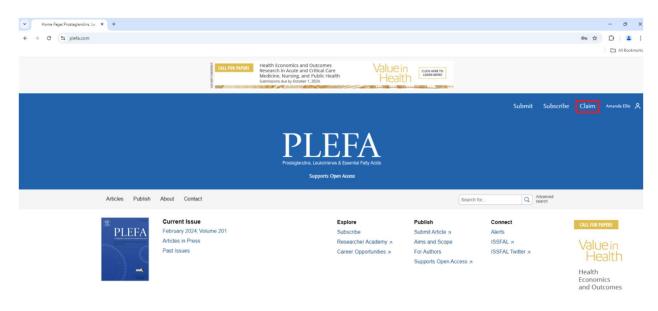

## 6. Post Login, your name would display as shown in the below screenshot

7. To initiate the claim process, click on "Claim"

**\*\*Claiming is a one-time process\*\*** (If you have already claimed you can start accessing the Journal online once you logged in and please ignore the below steps)