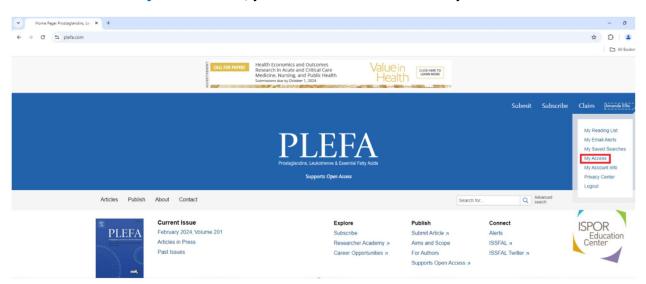

11. You will receive a "Claim Activation Successful" message and thereby your claiming process is complete.

12. Under the "My Access" Tab, you can now check the access you've claimed.

13. You can now start accessing the complete Journal content for